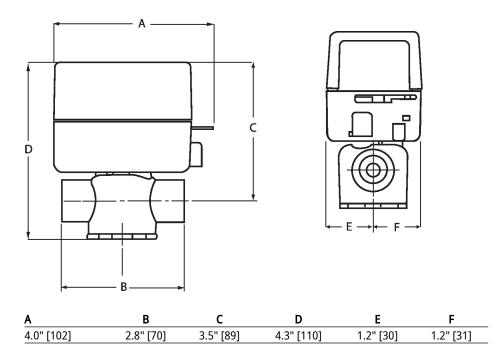

## **Technical data**

| Functional data    | Valve size [mm]                                                                                                                                                                                                                        | 0.5" [15]                              |
|--------------------|----------------------------------------------------------------------------------------------------------------------------------------------------------------------------------------------------------------------------------------|----------------------------------------|
|                    | Fluid                                                                                                                                                                                                                                  | chilled or hot water, up to 50% glycol |
|                    | Fluid Temp Range (water)                                                                                                                                                                                                               | 32212°F [0100°C]                       |
|                    | Body Pressure Rating                                                                                                                                                                                                                   | 300 psi                                |
|                    | Close-off pressure ∆ps                                                                                                                                                                                                                 | 30 psi                                 |
|                    | Flow characteristic                                                                                                                                                                                                                    | on/off                                 |
|                    | Flow Pattern                                                                                                                                                                                                                           | 2-way                                  |
|                    | Leakage rate                                                                                                                                                                                                                           | ANSI Class III 0.1%                    |
|                    | Cv                                                                                                                                                                                                                                     | 3.5                                    |
| Materials          | Valve body                                                                                                                                                                                                                             | forged brass                           |
|                    | Housing seal                                                                                                                                                                                                                           | EPDM                                   |
|                    | Stem                                                                                                                                                                                                                                   | stainless steel                        |
|                    | Seat                                                                                                                                                                                                                                   | EPDM                                   |
| Suitable actuators | Spring                                                                                                                                                                                                                                 | ZONE                                   |
| Product features   |                                                                                                                                                                                                                                        |                                        |
| Application        | This valve is typically used on fan coil units, baseboards or other hydronic applications where fail safe operation on 2-wire control is required. This valve is suitable for use in a hydronic system with variable or constant flow. |                                        |
|                    | This valve is designed to fit in compact areas where on/off or control is required using 24 VAC or 120 VAC.                                                                                                                            |                                        |
| Dimensions         |                                                                                                                                                                                                                                        |                                        |
| Туре               | DN                                                                                                                                                                                                                                     | Weight                                 |
| ZONE215S-35        | 15                                                                                                                                                                                                                                     | 0.88 lb [0.40 kg]                      |